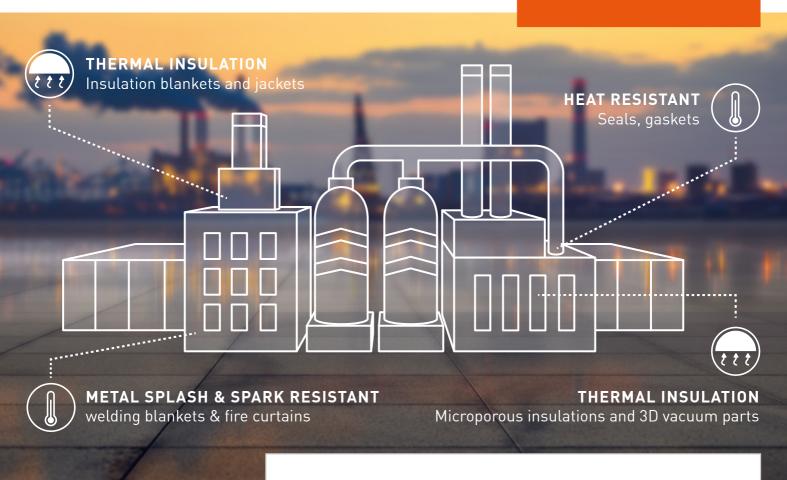

#### **BELCOTEX® 90**

Designed for heat and fire protection, insulation, filtration, sealing, reinforcement applications... up to 900 °C.

#### **BELCOTEX® 110**

Designed for heat and fire protection, insulation, filtration, sealing, reinforcement applications... up to 1050 °C.

#### **BELCOTEX® 225**

Designed for heat and fire protection, insulation, filtration, sealing, reinforcement applications... up to 1150 °C.

#### **FIBERS**

SHORT CUT

Excellent insulation characteristics, outstanding fiber opening on nonwoven lines (carding, airlaid and wetlaid), composites or 3D binderless molded parts.

LONG CUT